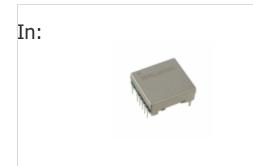

#### **ALD555PAL Manufacturer Part Number:** ALD555PAL **Manufacturer/Brand:** Advanced Linear Devices, Inc. IC OSC SINGLE TIMER 2MHZ 8DIP **Part of Description: Datasheets:** 🙀 ALD555PAL.pdf RoHS Lead free / RoHS **RoHs Status:** Compliant New original, 2556 pcs Stock Available. **Stock Condition: Ship From:** Hong Kong **Shipment Way:** DHL/Fedex/TNT/UPS/EMS

### Specifications Part Number ALD555PAL Manufacturer Advanced Linear Devices, Inc. IC OSC SINGLE TIMER 2MHZ 8DIP Description Integrated Circuits (ICs) > Clock/Timing - Programmable Category Part Status 2556 pcs Stock Voltage - Supply 2 V ~ 12 V Type 555 Type, Timer/Oscillator (Single) 8-PDIP Supplier Device Package Series Packaging Tube 8-DIP (0.300", 7.62mm) Package / Case 0°C ~ 70°C **Operating Temperature**