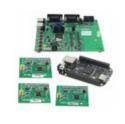

See specs for product details.

| RBK-ZW500DEV-EMB          |                                                      |
|---------------------------|------------------------------------------------------|
| Manufacturer Part Number: | RBK-ZW500DEV-EMB                                     |
| Manufacturer/Brand:       | Sigma Designs                                        |
| Part of Description:      | DEV KIT FOR Z-WAVE 500SERIES                         |
| Datasheets:               | RBK-ZW500DEV-EMB.pdf                                 |
| RoHs Status:              | RoHS Lead free / RoHS                                |
| Stock Condition:          | Compliant<br>New original, 2696 pcs Stock Available. |
| Ship From:                | Hong Kong                                            |
| Shipment Way:             | DHL/Fedex/TNT/UPS/EMS                                |

| Specifications                |                                                       |
|-------------------------------|-------------------------------------------------------|
| Part Number                   | RBK-ZW500DEV-EMB                                      |
| Manufacturer                  | Sigma Designs                                         |
| Description                   | DEV KIT FOR Z-WAVE 500SERIES                          |
| Category                      | RF/IF and RFID > RF Evaluation and Development Kits,  |
| Part Status                   | 2696 pcs Stock                                        |
| Туре                          | Transceiver, Z-Wave                                   |
| Supplied Contents             | 4 Boards, 3 Regional Kits (US, EU, JP), Cables, Power |
| Series                        | Z-Wave®                                               |
| Frequency                     | -                                                     |
| For Use With/Related Products | Z-Wave                                                |