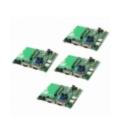

See specs for product details.

| RBK-ZW500DEV-EMB          |                                                      |
|---------------------------|------------------------------------------------------|
| Manufacturer Part Number: | RBK-ZW500DEV-EMB                                     |
| Manufacturer/Brand:       | Sigma Designs                                        |
| Part of Description:      | DEV KIT FOR Z-WAVE 500SERIES                         |
| Datasheets:               | RBK-ZW500DEV-EMB.pdf                                 |
| RoHs Status:              | RoHS Lead free / RoHS                                |
| Stock Condition:          | Compliant<br>New original, 2696 pcs Stock Available. |
| Ship From:                | Hong Kong                                            |
| Shipment Way:             | DHL/Fedex/TNT/UPS/EMS                                |

| Specifications                |                                                       |
|-------------------------------|-------------------------------------------------------|
| Part Number                   | RBK-ZW500DEV-EMB                                      |
| Manufacturer                  | Sigma Designs                                         |
| Description                   | DEV KIT FOR Z-WAVE 500SERIES                          |
| Category                      | RF/IF and RFID > RF Evaluation and Development Kits,  |
| Part Status                   | 2696 pcs Stock                                        |
| Туре                          | Transceiver, Z-Wave                                   |
| Supplied Contents             | 4 Boards, 3 Regional Kits (US, EU, JP), Cables, Power |
| Series                        | Z-Wave®                                               |
| Frequency                     | -                                                     |
| For Use With/Related Products | Z-Wave                                                |