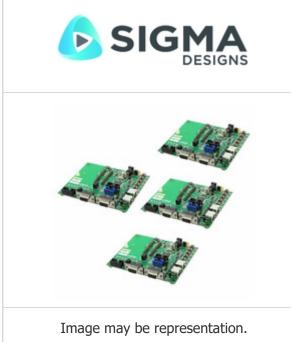

See specs for product details.

| RBK-ZW500DEV-EMB          |                                                      |
|---------------------------|------------------------------------------------------|
| Manufacturer Part Number: | RBK-ZW500DEV-EMB                                     |
| Manufacturer/Brand:       | Sigma Designs                                        |
| Part of Description:      | DEV KIT FOR Z-WAVE 500SERIES                         |
| Datasheets:               | RBK-ZW500DEV-EMB.pdf                                 |
| RoHs Status:              | RoHS Lead free / RoHS                                |
| Stock Condition:          | Compliant<br>New original, 2696 pcs Stock Available. |
| Ship From:                | Hong Kong                                            |
| Shipment Way:             | DHL/Fedex/TNT/UPS/EMS                                |

| Specifications                |                                                       |
|-------------------------------|-------------------------------------------------------|
| Part Number                   | RBK-ZW500DEV-EMB                                      |
| Manufacturer                  | Sigma Designs                                         |
| Description                   | DEV KIT FOR Z-WAVE 500SERIES                          |
| Category                      | RF/IF and RFID > RF Evaluation and Development Kits,  |
| Part Status                   | 2696 pcs Stock                                        |
| Туре                          | Transceiver, Z-Wave                                   |
| Supplied Contents             | 4 Boards, 3 Regional Kits (US, EU, JP), Cables, Power |
| Series                        | Z-Wave®                                               |
| Frequency                     | -                                                     |
| For Use With/Related Products | Z-Wave                                                |