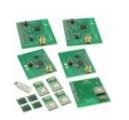

See specs for product details.

| RBK-ZW500DEV-EMB          |                                                      |
|---------------------------|------------------------------------------------------|
| Manufacturer Part Number: | RBK-ZW500DEV-EMB                                     |
| Manufacturer/Brand:       | Sigma Designs                                        |
| Part of Description:      | DEV KIT FOR Z-WAVE 500SERIES                         |
| Datasheets:               | RBK-ZW500DEV-EMB.pdf                                 |
| RoHs Status:              | RoHS Lead free / RoHS                                |
| Stock Condition:          | Compliant<br>New original, 2696 pcs Stock Available. |
| Ship From:                | Hong Kong                                            |
| Shipment Way:             | DHL/Fedex/TNT/UPS/EMS                                |

| Specifications                |                                                       |
|-------------------------------|-------------------------------------------------------|
| Part Number                   | RBK-ZW500DEV-EMB                                      |
| Manufacturer                  | Sigma Designs                                         |
| Description                   | DEV KIT FOR Z-WAVE 500SERIES                          |
| Category                      | RF/IF and RFID > RF Evaluation and Development Kits,  |
| Part Status                   | 2696 pcs Stock                                        |
| Туре                          | Transceiver, Z-Wave                                   |
| Supplied Contents             | 4 Boards, 3 Regional Kits (US, EU, JP), Cables, Power |
| Series                        | Z-Wave®                                               |
| Frequency                     | -                                                     |
| For Use With/Related Products | Z-Wave                                                |