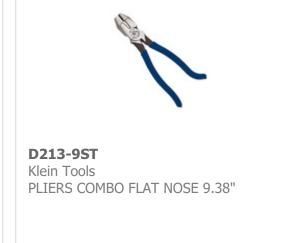

Specialized Hot ICs |  |
| Part Status    | 1663 pcs Stock                                  |  |
| Series         | -                                               |  |
| RoHs Status    | Lead free / RoHS Compliant                      |  |
| Condtion       | New Original Stock                              |  |
| Warranty       | 100% Perfect Functions                          |  |
| Lead Time      | 2-3days after payment.                          |  |
| Payment        | PayPal / Telegraphic Transfer / Western Union   |  |
| Shipping by    | DHL / Fedex / UPS                               |  |
| Port           | HongKong                                        |  |
| RFQ Email      | Info@YIC-Electronics.com                        |  |

## You May Be Also Be interested







ROHM 252-251











D213E2 D213E2 Data Sheet D213E2 Datasheets D213E2 PDF D213E2 D213E2 Electronic D213E2 Components D213E2 Distributor D213E2 Image D213E2 Part D213E2 Price D213E2 Manufacturer D213E2 Picture D213E2 Stock D213E2 Inventory D213E2 Original D213E2 RFQ D213E2 Order Online D213E2 New D213E2 Warranted