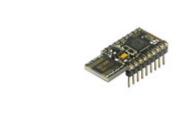

## **ESP005 Manufacturer Part Number: ESP005 Manufacturer/Brand:** Pimoroni ESPRUINO PIXL.JS **Part of Description:** ESP005.pdf **Datasheets: RoHs Status: Stock Condition:** New original, 2538 pcs Stock Available. **Ship From:** Hong Kong **Shipment Way:** DHL/Fedex/TNT/UPS/EMS

|                       | acitic | ations |    |
|-----------------------|--------|--------|----|
| $ \cup$ $\cup$ $\cup$ |        | auon   | 91 |

| Specifications                   |                                                      |  |
|----------------------------------|------------------------------------------------------|--|
| Part Number                      | ESP005                                               |  |
| Manufacturer                     | Pimoroni                                             |  |
| Description                      | ESPRUINO PIXL.JS                                     |  |
| Category                         | RF/IF and RFID > RF Evaluation and Development Kits, |  |
| Part Status                      | 2538 pcs Stock                                       |  |
| Туре                             | Transceiver; Bluetooth® Smart 4.x Low Energy (BLE)   |  |
| Supplied Contents                | Board(s)                                             |  |
| Series                           | -                                                    |  |
| Other Names                      | 0606034877948                                        |  |
| Moisture Sensitivity Level (MSL) | Not Applicable                                       |  |
| Frequency                        | 2.4GHz                                               |  |
| For Use With/Related Products    | nRF52832                                             |  |
|                                  |                                                      |  |