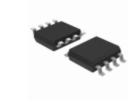

## Manufacturer Part Number: RSS060P05-TB Manufacturer/Brand: R Part of Description: RSS060P05-TB R RoHs Status: Stock Condition: New original, 18578 pcs Stock Available. Ship From: Hong Kong Shipment Way: DHL/Fedex/TNT/UPS/EMS

| Specifications |                                                 |
|----------------|-------------------------------------------------|
| Part Number    | RSS060P05-TB                                    |
| Manufacturer   | R                                               |
| Description    | RSS060P05-TB R                                  |
| Category       | Integrated Circuits (ICs) > Specialized Hot ICs |
| Part Status    | 18578 pcs Stock                                 |
| Series         | -                                               |
| RoHs Status    | Lead free / RoHS Compliant                      |
| Condtion       | New Original Stock                              |
| Warranty       | 100% Perfect Functions                          |
| Lead Time      | 2-3days after payment.                          |
| Payment        | PayPal / Telegraphic Transfer / Western Union   |
| Shipping by    | DHL / Fedex / UPS                               |
| Port           | HongKong                                        |
| RFQ Email      | Info@YIC-Electronics.com                        |