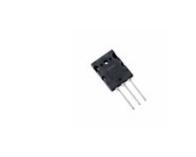

### 2SA1943-0/2SC5200

**Manufacturer Part Number:** 2SA1943-0/2SC5200 **Manufacturer/Brand:** Toshiba Semiconductor and Storage **Part of Description:** TOSHIBA TO-3P **RoHs Status: Stock Condition:** New original, 2215 pcs Stock Available. **Ship From:** Hong Kong **Shipment Way:** DHL/Fedex/TNT/UPS/EMS

#### Specification

| Specifications |                                               |
|----------------|-----------------------------------------------|
| Part Number    | 2SA1943-0/2SC5200                             |
| Manufacturer   | Toshiba Semiconductor and Storage             |
| Description    | TOSHIBA TO-3P                                 |
| Category       | Integrated Circuits (ICs) > Specialized ICs   |
| Part Status    | 2215 pcs Stock                                |
| Series         | <del>-</del>                                  |
| RoHs Status    | Lead free / RoHS Compliant                    |
| Condtion       | New Original Stock                            |
| Warranty       | 100% Perfect Functions                        |
| Lead Time      | 2-3days after payment.                        |
| Payment        | PayPal / Telegraphic Transfer / Western Union |
| Shipping by    | DHL / Fedex / UPS                             |
| Port           | HongKong                                      |
| RFO Email      |                                               |