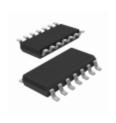

## **LB1838JM Manufacturer Part Number:** LB1838JM **Manufacturer/Brand:** ON **Part of Description:** ON MFP14S **RoHs Status: Stock Condition:** New original, 4500 pcs Stock Available. **Ship From:** Hong Kong

## Specifications Part Number LB1838JM Manufacturer ON ON MFP14S Description Integrated Circuits (ICs) > Specialized Hot ICs Category Part Status 4500 pcs Stock **RoHs Status** Lead free / RoHS Compliant Condtion New Original Stock Warranty 100% Perfect Functions Lead Time 2-3days after payment. PayPal / Telegraphic Transfer / Western Union Payment