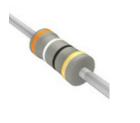

## **RS1010FL\_R1**

RS1010FL\_R1 **Manufacturer Part Number: Manufacturer/Brand: PANJIT Part of Description:** PANJIT SOD123 **RoHs Status: Stock Condition:** New original, 3399 pcs Stock Available. **Ship From:** Hong Kong **Shipment Way:** DHL/Fedex/TNT/UPS/EMS

Specification

| Sher | ١١١١ | Jau | UH | 5 |
|------|------|-----|----|---|
|      |      |     |    |   |

| Specifications |                                                 |
|----------------|-------------------------------------------------|
| Part Number    | RS1010FL_R1                                     |
| Manufacturer   | PANJIT                                          |
| Description    | PANJIT SOD123                                   |
| Category       | Integrated Circuits (ICs) > Specialized Hot ICs |
| Part Status    | 3399 pcs Stock                                  |
| Series         | -                                               |
| RoHs Status    | Lead free / RoHS Compliant                      |
| Condtion       | New Original Stock                              |
| Warranty       | 100% Perfect Functions                          |
| Lead Time      | 2-3days after payment.                          |
| Payment        | PayPal / Telegraphic Transfer / Western Union   |
| Shipping by    | DHL / Fedex / UPS                               |
| Port           | HongKong                                        |
| RFQ Email      | Info@YIC-Electronics.com                        |
|                |                                                 |