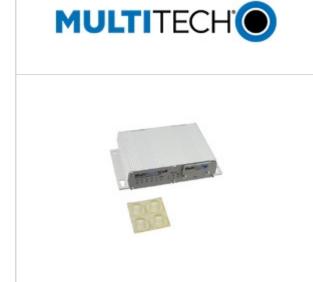

Image may be representation. See specs for product details. **Ship From:** 

**Shipment Way:** 

| MTCMR-G2                  |                                                      |
|---------------------------|------------------------------------------------------|
| Manufacturer Part Number: | MTCMR-G2                                             |
| Manufacturer/Brand:       | Multi-Tech Systems, Inc.                             |
| Part of Description:      | MODEM GPRS 850MHZ 1.9GHZ                             |
| Datasheets:               | 1.MTCMR-G2.pdf 2.MTCMR-G2.pdf                        |
| RoHs Status:              | RoHS Lead free / RoHS                                |
| Stock Condition:          | Compliant<br>New original, 2697 pcs Stock Available. |

| Specifications         |                                                |
|------------------------|------------------------------------------------|
| Part Number            | MTCMR-G2                                       |
| Manufacturer           | Multi-Tech Systems, Inc.                       |
| Description            | MODEM GPRS 850MHZ 1.9GHZ                       |
| Category               | RF/IF and RFID > RF Receiver, Transmitter, and |
| Part Status            | 2697 pcs Stock                                 |
| Voltage - Supply       | 9 V ~ 32 V                                     |
| Series                 | MultiModem® iCell                              |
| Sensitivity            | <del>-</del>                                   |
| Power - Output         | <del>-</del>                                   |
| Modulation or Protocol | GPRS                                           |
| Interface              | RS-232 (DB9)                                   |
| Function               | Transceiver, GPRS, Modem                       |
| Frequency              | 850MHz, 900MHz, 1.8GHz, 1.9GHz                 |
| Features               | -                                              |
| Data Rate (Max)        | 85.6kbps                                       |
| Applications           | General Purpose                                |