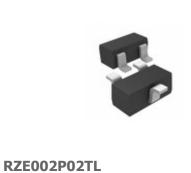

## RZE002P02GZ TL

RZE002P02GZ TL **Manufacturer Part Number: Manufacturer/Brand:** ROHM **Part of Description:** RZE002P02GZ TL ROHM **RoHs Status: Stock Condition:** New original, 2248 pcs Stock Available. **Ship From:** Hong Kong **Shipment Way:** DHL/Fedex/TNT/UPS/EMS

| Specifications |                                                 |  |
|----------------|-------------------------------------------------|--|
| Part Number    | RZE002P02GZ TL                                  |  |
| Manufacturer   | ROHM                                            |  |
| Description    | RZE002P02GZ TL ROHM                             |  |
| Category       | Integrated Circuits (ICs) > Specialized Hot ICs |  |
| Part Status    | 2248 pcs Stock                                  |  |
| Series         | -                                               |  |
| RoHs Status    | Lead free / RoHS Compliant                      |  |
| Condtion       | New Original Stock                              |  |
| Warranty       | 100% Perfect Functions                          |  |
| Lead Time      | 2-3days after payment.                          |  |
| Payment        | PayPal / Telegraphic Transfer / Western Union   |  |
| Shipping by    | DHL / Fedex / UPS                               |  |
| Port           | HongKong                                        |  |
| RFQ Email      | Info@YIC-Electronics.com                        |  |