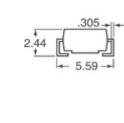

| Specifications |                                                 |
|----------------|-------------------------------------------------|
| Part Number    | S2M-E3/62                                       |
| Manufacturer   | VISHAY                                          |
| Description    | VISHAY SMB                                      |
| Category       | Integrated Circuits (ICs) > Specialized Hot ICs |
| Part Status    | 2632 pcs Stock                                  |
| Series         | -                                               |
| RoHs Status    | Lead free / RoHS Compliant                      |
| Condtion       | New Original Stock                              |
| Warranty       | 100% Perfect Functions                          |
| Lead Time      | 2-3days after payment.                          |
| Payment        | PayPal / Telegraphic Transfer / Western Union   |
| Shipping by    | DHL / Fedex / UPS                               |
| Port           | HongKong                                        |
| RFO Email      |                                                 |