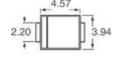

| Specifications |                                                 |
|----------------|-------------------------------------------------|
| Part Number    | S2M-E3/62                                       |
| Manufacturer   | VISHAY                                          |
| Description    | VISHAY SMB                                      |
| Category       | Integrated Circuits (ICs) > Specialized Hot ICs |
| Part Status    | 2632 pcs Stock                                  |
| Series         | -                                               |
| RoHs Status    | Lead free / RoHS Compliant                      |
| Condtion       | New Original Stock                              |
| Warranty       | 100% Perfect Functions                          |
| Lead Time      | 2-3days after payment.                          |
| Payment        | PayPal / Telegraphic Transfer / Western Union   |
| Shipping by    | DHL / Fedex / UPS                               |
| Port           | HongKong                                        |
| RFO Email      |                                                 |