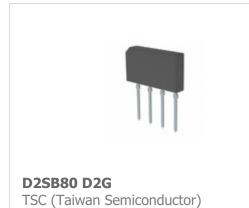

## Manufacturer Part Number: D2SB80 Manufacturer/Brand: TSC Part of Description: D2SB80 TSC RoHs Status: Stock Condition: New original, 5769 pcs Stock Available. Ship From: Hong Kong Shipment Way: DHL/Fedex/TNT/UPS/EMS

| Specifications |                                                 |
|----------------|-------------------------------------------------|
| Part Number    | D2SB80                                          |
| Manufacturer   | TSC                                             |
| Description    | D2SB80 TSC                                      |
| Category       | Integrated Circuits (ICs) > Specialized Hot ICs |
| Part Status    | 5769 pcs Stock                                  |
| Series         | -                                               |
| RoHs Status    | Lead free / RoHS Compliant                      |
| Condtion       | New Original Stock                              |
| Warranty       | 100% Perfect Functions                          |
| Lead Time      | 2-3days after payment.                          |
| Payment        | PayPal / Telegraphic Transfer / Western Union   |
| Shipping by    | DHL / Fedex / UPS                               |
| Port           | HongKong                                        |
| RFQ Email      | Info@YIC-Electronics.com                        |