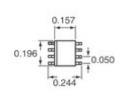

| Specifications |                                                 |
|----------------|-------------------------------------------------|
| Part Number    | RF3809                                          |
| Manufacturer   | RFMD                                            |
| Description    | RF3809 RFMD                                     |
| Category       | Integrated Circuits (ICs) > Specialized Hot ICs |
| Part Status    | 1366 pcs Stock                                  |
| Series         | -                                               |
| RoHs Status    | Lead free / RoHS Compliant                      |
| Condtion       | New Original Stock                              |
| Warranty       | 100% Perfect Functions                          |
| Lead Time      | 2-3days after payment.                          |
| Payment        | PayPal / Telegraphic Transfer / Western Union   |
| Shipping by    | DHL / Fedex / UPS                               |
| Port           | HongKong                                        |
| RFQ Email      | Info@YIC-Electronics.com                        |