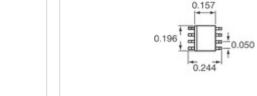

| Specifications |                                                 |
|----------------|-------------------------------------------------|
| Part Number    | RF3809                                          |
| Manufacturer   | RFMD                                            |
| Description    | RF3809 RFMD                                     |
| Category       | Integrated Circuits (ICs) > Specialized Hot ICs |
| Part Status    | 1366 pcs Stock                                  |
| Series         | -                                               |
| RoHs Status    | Lead free / RoHS Compliant                      |
| Condtion       | New Original Stock                              |
| Warranty       | 100% Perfect Functions                          |
| Lead Time      | 2-3days after payment.                          |
| Payment        | PayPal / Telegraphic Transfer / Western Union   |
| Shipping by    | DHL / Fedex / UPS                               |
| Port           | HongKong                                        |
| RFQ Email      | Info@YIC-Electronics.com                        |