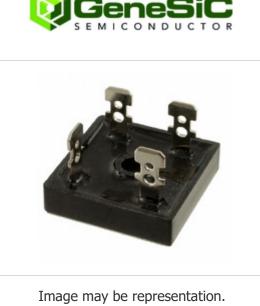

### **KBPC1504T Manufacturer Part Number:** KBPC1504T Manufacturer/Brand: GeneSiC Semiconductor **Part of Description:** DIODE BRIDGE 400V 15A KBPC-T/W 1.KBPC1504T.pdf **Datasheets:** 2.KBPC1504T.pdf Rohs Lead free / Rohs **RoHs Status:** Compliant New original, 2641 pcs Stock Available. **Stock Condition: Ship From:** Hong Kong

DHL/Fedex/TNT/UPS/EMS

| Specifications                    |                                                   |
|-----------------------------------|---------------------------------------------------|
| Part Number                       | KBPC1504T                                         |
| Manufacturer                      | GeneSiC Semiconductor                             |
| Description                       | DIODE BRIDGE 400V 15A KBPC-T/W                    |
| Category                          | Discrete Semiconductor Products > Diodes - Bridge |
| Part Status                       | 2641 pcs Stock                                    |
| Voltage - Peak Reverse (Max)      | 400V                                              |
| Voltage - Forward (Vf) (Max) @ If | 1.1V @ 7.5A                                       |
| Technology                        | Standard                                          |
| Supplier Device Package           | KBPC                                              |
| Series                            | -                                                 |
| Packaging                         | Bulk                                              |
| Package / Case                    | 4-Square, KBPC-T                                  |
| Operating Temperature             | -55°C ~ 150°C (TJ)                                |
| Mounting Type                     | Chassis Mount                                     |
| Diode Type                        | Single Phase                                      |
| Current - Reverse Leakage @ Vr    | 5μA @ 400V                                        |
| Current - Average Rectified (Io)  | 15A                                               |