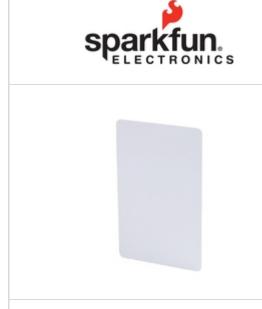

## **COM-14325 Manufacturer Part Number:** COM-14325 Manufacturer/Brand: SparkFun **Part of Description:** RFID TAG (125KHZ) COM-14325.pdf **Datasheets: RoHs Status: Stock Condition:** New original, 2539 pcs Stock Available. **Ship From:** Hong Kong

DHL/Fedex/TNT/UPS/EMS

| Specifications                  |                                          |
|---------------------------------|------------------------------------------|
| Part Number                     | COM-14325                                |
| Manufacturer                    | SparkFun                                 |
| Description                     | RFID TAG (125KHZ)                        |
| Category                        | RF/IF and RFID > RFID Transponders, Tags |
| Part Status                     | 2539 pcs Stock                           |
| Writable Memory                 | <del>-</del>                             |
| Technology                      | Passive                                  |
| Style                           | Card                                     |
| Standards                       | -                                        |
| Size / Dimension                | 85.50mm x 54.00mm x 0.80mm               |
| Series                          | -                                        |
| Operating Temperature           | -                                        |
| Memory Type                     | Read Only                                |
| Manufacturer Standard Lead Time | 8 Weeks                                  |
| Lead Free Status                | Lead free                                |
| Frequency                       | 125kHz                                   |