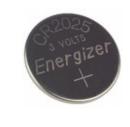

## **CR2025**

| Manufacturer Part Number: | CR2025                                  |
|---------------------------|-----------------------------------------|
| Manufacturer/Brand:       | TOSHIBA                                 |
| Part of Description:      | TOSHIBA 202.5MM                         |
| RoHs Status:              |                                         |
| Stock Condition:          | New original, 8330 pcs Stock Available. |
| Ship From:                | Hong Kong                               |
| Shipment Way:             | DHL/Fedex/TNT/UPS/EMS                   |

Specifications Part Number CR2025 **TOSHIBA** Manufacturer Description TOSHIBA 202.5MM Integrated Circuits (ICs) > Specialized Hot ICs Part Status 8330 pcs Stock **RoHs Status** Lead free / RoHS Compliant Condtion New Original Stock Warranty 100% Perfect Functions Lead Time 2-3days after payment. Payment PayPal / Telegraphic Transfer / Western Union Shipping by DHL / Fedex / UPS