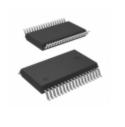

LC75343M-TLM

**Ship From:** 

**Shipment Way:** 

LC75343M-TLM **Manufacturer Part Number: Manufacturer/Brand:** SANYO **Part of Description:** LC75343M-TLM SANYO **RoHs Status: Stock Condition:** New original, 2626 pcs Stock Available.

## Specifications

| Specifications |                                                 |
|----------------|-------------------------------------------------|
| Part Number    | LC75343M-TLM                                    |
| Manufacturer   | SANYO                                           |
| Description    | LC75343M-TLM SANYO                              |
| Category       | Integrated Circuits (ICs) > Specialized Hot ICs |
| Part Status    | 2626 pcs Stock                                  |
| Series         | -                                               |
| RoHs Status    | Lead free / RoHS Compliant                      |
| Condtion       | New Original Stock                              |
| Warranty       | 100% Perfect Functions                          |
| Lead Time      | 2-3days after payment.                          |
| Payment        | PayPal / Telegraphic Transfer / Western Union   |
| Shipping by    | DHL / Fedex / UPS                               |
| Port           | HongKong                                        |
| RFQ Email      | Info@YIC-Electronics.com                        |