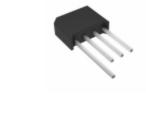

| Specifications |                                                 |
|----------------|-------------------------------------------------|
| Part Number    | KBL405                                          |
| Manufacturer   | TSC                                             |
| Description    | KBL405 TSC                                      |
| Category       | Integrated Circuits (ICs) > Specialized Hot ICs |
| Part Status    | 2667 pcs Stock                                  |
| Package        | DIP4                                            |
| Series         | -                                               |
| RoHs Status    | Lead free / RoHS Compliant                      |
| Condtion       | New Original Stock                              |
| Warranty       | 100% Perfect Functions                          |
| Lead Time      | 2-3days after payment.                          |
| Payment        | PayPal / Telegraphic Transfer / Western Union   |
| Shipping by    | DHL / Fedex / UPS                               |
| Port           | HongKong                                        |
| RFQ Email      | Info@YIC-Electronics.com                        |