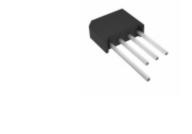

| Specifications |                                                 |
|----------------|-------------------------------------------------|
| Part Number    | KBL405                                          |
| Manufacturer   | TSC                                             |
| Description    | KBL405 TSC                                      |
| Category       | Integrated Circuits (ICs) > Specialized Hot ICs |
| Part Status    | 2667 pcs Stock                                  |
| Package        | DIP4                                            |
| Series         | -                                               |
| RoHs Status    | Lead free / RoHS Compliant                      |
| Condtion       | New Original Stock                              |
| Warranty       | 100% Perfect Functions                          |
| Lead Time      | 2-3days after payment.                          |
| Payment        | PayPal / Telegraphic Transfer / Western Union   |
| Shipping by    | DHL / Fedex / UPS                               |
| Port           | HongKong                                        |
| RFQ Email      | Info@YIC-Electronics.com                        |