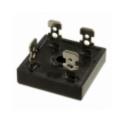

## **KBPC1510**

| Manufacturer Part Number: | KBPC1510                                  |
|---------------------------|-------------------------------------------|
| Manufacturer/Brand:       | SEP/                                      |
| Part of Description:      | KBPC1510 SEP/                             |
| RoHs Status:              |                                           |
| Stock Condition:          | New original, 800238 pcs Stock Available. |
| Ship From:                | Hong Kong                                 |
| Shipment Way:             | DHL/Fedex/TNT/UPS/EMS                     |

| Specifications |                                                 |
|----------------|-------------------------------------------------|
| Part Number    | KBPC1510                                        |
| Manufacturer   | SEP/                                            |
| Description    | KBPC1510 SEP/                                   |
| Category       | Integrated Circuits (ICs) > Specialized Hot ICs |
| Part Status    | 800238 pcs Stock                                |
| Series         | -                                               |
| RoHs Status    | Lead free / RoHS Compliant                      |
| Condtion       | New Original Stock                              |
| Warranty       | 100% Perfect Functions                          |
| Lead Time      | 2-3days after payment.                          |
| Payment        | PayPal / Telegraphic Transfer / Western Union   |
| Shipping by    | DHL / Fedex / UPS                               |
| Port           | HongKong                                        |
| RFQ Email      | Info@YIC-Electronics.com                        |