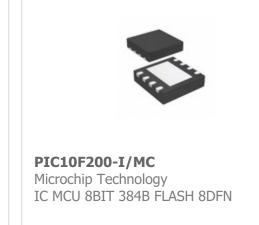

## **PIC10F200**

**Manufacturer Part Number:** PIC10F200 **Manufacturer/Brand:** MICROCHIP **Part of Description:** PIC10F200 MICROCHIP **RoHs Status: Stock Condition:** New original, 566 pcs Stock Available. **Ship From:** Hong Kong **Shipment Way:** DHL/Fedex/TNT/UPS/EMS

Specifications

| Part Number  | PIC10F200                                       |
|--------------|-------------------------------------------------|
| Manufacturer | MICROCHIP                                       |
| Description  | PIC10F200 MICROCHIP                             |
| Category     | Integrated Circuits (ICs) > Specialized Hot ICs |
| Part Status  | 566 pcs Stock                                   |
| Series       | -                                               |
| RoHs Status  | Lead free / RoHS Compliant                      |
| Condtion     | New Original Stock                              |
| Warranty     | 100% Perfect Functions                          |
| Lead Time    | 2-3days after payment.                          |
| Payment      | PayPal / Telegraphic Transfer / Western Union   |
| Shipping by  | DHL / Fedex / UPS                               |
| Port         | HongKong                                        |
| RFQ Email    | Info@YIC-Electronics.com                        |