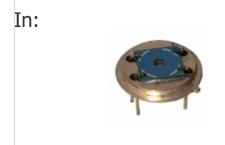

## **SD2300 Manufacturer Part Number:** SD2300 **Manufacturer/Brand:** Original **Part of Description:** SOT-23 **RoHs Status: Stock Condition:** New original, 9426 pcs Stock Available. **Ship From:** Hong Kong

DHL/Fedex/TNT/UPS/EMS

| Specifications |                                                 |
|----------------|-------------------------------------------------|
| Part Number    | SD2300                                          |
| Manufacturer   | Original                                        |
| Description    | SOT-23                                          |
| Category       | Integrated Circuits (ICs) > Specialized Hot ICs |
| Part Status    | 9426 pcs Stock                                  |
| Series         | -                                               |
| RoHs Status    | Lead free / RoHS Compliant                      |
| Condtion       | New Original Stock                              |
| Warranty       | 100% Perfect Functions                          |
| Lead Time      | 2-3days after payment.                          |
| Payment        | PayPal / Telegraphic Transfer / Western Union   |
| Shipping by    | DHL / Fedex / UPS                               |
| Port           | HongKong                                        |
|                |                                                 |