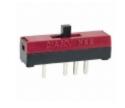

## You May Be Also Be interested

**SS14MBH2** NKK Switches SWITCH SLIDE SP3T 100MA 30V

**SS14MBP2** NKK Switches SWITCH SLIDE SP3T 100MA 30V

DIODE SCHOTTKY 40V 1A SMA

More

**SS14T3G** 

ON Semiconductor