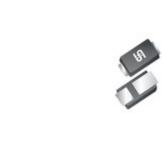

## SS14T/R

| Manufacturer Part Number: | SS14T/R                                 |
|---------------------------|-----------------------------------------|
| Manufacturer/Brand:       | PANJIT                                  |
| Part of Description:      | SS14T/R PANJIT                          |
| RoHs Status:              |                                         |
| Stock Condition:          | New original, 1391 pcs Stock Available. |
| Ship From:                | Hong Kong                               |
| Shipment Way:             | DHL/Fedex/TNT/UPS/EMS                   |

| Specifications |                                                 |
|----------------|-------------------------------------------------|
| Part Number    | SS14T/R                                         |
| Manufacturer   | PANJIT                                          |
| Description    | SS14T/R PANJIT                                  |
| Category       | Integrated Circuits (ICs) > Specialized Hot ICs |
| Part Status    | 1391 pcs Stock                                  |
| Series         | -                                               |
| RoHs Status    | Lead free / RoHS Compliant                      |
| Condtion       | New Original Stock                              |
| Warranty       | 100% Perfect Functions                          |
| Lead Time      | 2-3days after payment.                          |
| Payment        | PayPal / Telegraphic Transfer / Western Union   |
| Shipping by    | DHL / Fedex / UPS                               |
| Port           | HongKong                                        |
| RFQ Email      | Info@YIC-Electronics.com                        |