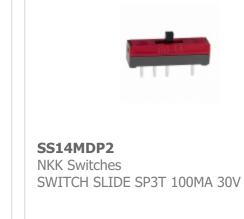

## You May Be Also Be interested

**SS14MBH2** NKK Switches SWITCH SLIDE SP3T 100MA 30V

**SS14MBP2** NKK Switches SWITCH SLIDE SP3T 100MA 30V

DIODE SCHOTTKY 40V 1A SMA

More

**SS14T3G** 

ON Semiconductor