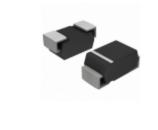

## You May Be Also Be interested

**SS14MBH2** NKK Switches SWITCH SLIDE SP3T 100MA 30V

**SS14MBP2** NKK Switches SWITCH SLIDE SP3T 100MA 30V

DIODE SCHOTTKY 40V 1A SMA

More

**SS14T3G** 

ON Semiconductor