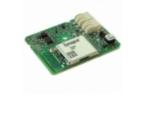

**DIM10-100-00 Synapse Manufacturer Part Number:** DIM10-100-00 **Manufacturer/Brand:** Synapse Wireless **Part of Description:** 120-277V WIRELESS CONTROLLER, 2A 1.DIM10-100-00.pdf 2.DIM10-100-00.pdf **Datasheets:** 3.DIM10-100-00.pdf 4.DIM10-100-00.pdf Rohs Lead free / Rohs **RoHs Status:** Compliant New original, 2539 pcs Stock Available. **Stock Condition: Ship From:** Hong Kong Image may be representation. See specs for product details. DHL/Fedex/TNT/UPS/EMS **Shipment Way:** 

| C | $\mathbf{n} \mathbf{n}$ | ~ifi. | cat | -ia | nc |
|---|-------------------------|-------|-----|-----|----|

| Specifications         |                                                |  |
|------------------------|------------------------------------------------|--|
| Part Number            | DIM10-100-00                                   |  |
| Manufacturer           | Synapse Wireless                               |  |
| Description            | 120-277V WIRELESS CONTROLLER, 2A               |  |
| Category               | RF/IF and RFID > RF Receiver, Transmitter, and |  |
| Part Status            | 2539 pcs Stock                                 |  |
| Voltage - Supply       | 100 V ~ 277 V                                  |  |
| Series                 | -                                              |  |
| Sensitivity            | -103dBm                                        |  |
| Power - Output         | 20dBm                                          |  |
| Modulation or Protocol | 802.15.4                                       |  |
| Interface              | -                                              |  |
| Function               | Wireless Lighting Controller                   |  |
| Frequency              | 2.4GHz                                         |  |
| Features               | -                                              |  |
| Data Rate (Max)        | -                                              |  |
| Applications           | General Purpose                                |  |