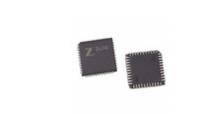

## **Z80C3010VSC Manufacturer Part Number:** Z80C3010VSC **Manufacturer/Brand:** Zilog **Part of Description:** IC 10MHZ CMOS Z8000 SCC 44-PLCC 1.Z80C3010VSC.pdf **Datasheets:** 2.Z80C3010VSC.pdf Contains lead / RoHS non-compliant **RoHs Status: Stock Condition:** New original, 2695 pcs Stock Available. **Ship From:** Hong Kong

DHL/Fedex/TNT/UPS/EMS

| Specifications          |                                                     |
|-------------------------|-----------------------------------------------------|
| Part Number             | Z80C3010VSC                                         |
| Manufacturer            | Zilog                                               |
| Description             | IC 10MHZ CMOS Z8000 SCC 44-PLCC                     |
| Category                | Integrated Circuits (ICs) > Interface - Specialized |
| Part Status             | 2695 pcs Stock                                      |
| Voltage - Supply        | 4.5 V ~ 5.5 V                                       |
| Supplier Device Package | 44-PLCC                                             |
| Series                  | -                                                   |
| Packaging               | Tube                                                |
| Package / Case          | 44-LCC (J-Lead)                                     |
| Mounting Type           | Surface Mount                                       |
| Interface               | Bus                                                 |
| Applications            | -                                                   |