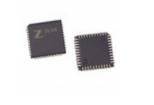

## **Z80C3010VSC Manufacturer Part Number:** Z80C3010VSC **Manufacturer/Brand:** Zilog **Part of Description:** IC 10MHZ CMOS Z8000 SCC 44-PLCC 1.Z80C3010VSC.pdf **Datasheets:** 2.Z80C3010VSC.pdf Contains lead / RoHS non-compliant **RoHs Status: Stock Condition:** New original, 2695 pcs Stock Available. **Ship From:** Hong Kong

DHL/Fedex/TNT/UPS/EMS

| Specifications          |                                                     |
|-------------------------|-----------------------------------------------------|
| Part Number             | Z80C3010VSC                                         |
| Manufacturer            | Zilog                                               |
| Description             | IC 10MHZ CMOS Z8000 SCC 44-PLCC                     |
| Category                | Integrated Circuits (ICs) > Interface - Specialized |
| Part Status             | 2695 pcs Stock                                      |
| Voltage - Supply        | 4.5 V ~ 5.5 V                                       |
| Supplier Device Package | 44-PLCC                                             |
| Series                  | -                                                   |
| Packaging               | Tube                                                |
| Package / Case          | 44-LCC (J-Lead)                                     |
| Mounting Type           | Surface Mount                                       |
| Interface               | Bus                                                 |
| Applications            | -                                                   |