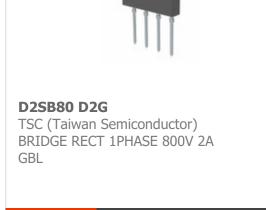

presentation. See specs for product details.

## Manufacturer Part Number: D2SB60A Manufacturer/Brand: SHINDEN Part of Description: D2SB60A SHINDEN RoHs Status: Stock Condition: New original, 2451 pcs Stock Available. Ship From: Hong Kong

## Specifications Part Number D2SB60A Manufacturer **SHINDEN** D2SB60A SHINDEN Description Integrated Circuits (ICs) > Specialized Hot ICs Category Part Status 2451 pcs Stock Series **RoHs Status** Lead free / RoHS Compliant Condtion New Original Stock Warranty 100% Perfect Functions Lead Time 2-3days after payment. Payment PayPal / Telegraphic Transfer / Western Union Shipping by DHL / Fedex / UPS

DHL/Fedex/TNT/UPS/EMS

## You May Be Also Be interested

Port

RFQ Email





HongKong

Info@YIC-Electronics.com









D2SB60A Data Sheet



D2SB60A PDF



D2SB60A

## D2SB60A Related keyword

D2SB60A

More

| D2SB60A Electronic | D2SB60A Components   | D2SB60A Distributor | D2SB60A Image | D2SB60A Part         |
|--------------------|----------------------|---------------------|---------------|----------------------|
| D2SB60A Price      | D2SB60A Manufacturer | D2SB60A Picture     | D2SB60A Stock | D2SB60A Inventory    |
| D2SB60A New        | D2SB60A Original     | D2SB60A Warranted   | D2SB60A RFQ   | D2SB60A Order Online |
|                    |                      |                     |               |                      |

D2SB60A Datasheets