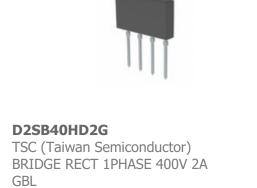

**Shipment Way:** 



Image may be representation. See specs for product details.

## Manufacturer Part Number: D2SB60A Manufacturer/Brand: SHINDEN Part of Description: D2SB60A SHINDEN RoHs Status: Stock Condition: New original, 2451 pcs Stock Available. Ship From: Hong Kong

## Specifications Part Number D2SB60A Manufacturer **SHINDEN** D2SB60A SHINDEN Description Integrated Circuits (ICs) > Specialized Hot ICs Category Part Status 2451 pcs Stock Series **RoHs Status** Lead free / RoHS Compliant Condtion New Original Stock Warranty 100% Perfect Functions Lead Time 2-3days after payment. Payment PayPal / Telegraphic Transfer / Western Union Shipping by DHL / Fedex / UPS

DHL/Fedex/TNT/UPS/EMS

## You May Be Also Be interested

Port

RFQ Email





HongKong

Info@YIC-Electronics.com









D2SB60A Data Sheet



D2SB60A PDF



D2SB60A

## D2SB60A Related keyword

D2SB60A

More

| D2SB60A Electronic | D2SB60A Components   | D2SB60A Distributor | D2SB60A Image | D2SB60A Part         |
|--------------------|----------------------|---------------------|---------------|----------------------|
| D2SB60A Price      | D2SB60A Manufacturer | D2SB60A Picture     | D2SB60A Stock | D2SB60A Inventory    |
| D2SB60A New        | D2SB60A Original     | D2SB60A Warranted   | D2SB60A RFQ   | D2SB60A Order Online |
|                    |                      |                     |               |                      |

D2SB60A Datasheets