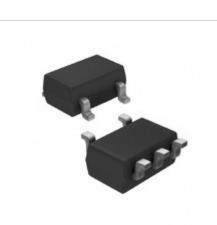

## 

DHL/Fedex/TNT/UPS/EMS

| Specifications             |                                                       |
|----------------------------|-------------------------------------------------------|
| Part Number                | TC7SET17F,LJ(CT                                       |
| Manufacturer               | Toshiba Semiconductor and Storage                     |
| Description                | IC BUFFER SCHM TRIG 5-SSOP                            |
| Category                   | Integrated Circuits (ICs) > Logic - Buffers, Drivers, |
| Part Status                | 2504 pcs Stock                                        |
| Voltage - Supply           | 4.5 V ~ 5.5 V                                         |
| Supplier Device Package    | SMV                                                   |
| Series                     | TC7SET                                                |
| Packaging                  | Original-Reel®                                        |
| Package / Case             | SC-74A, SOT-753                                       |
| Output Type                | Push-Pull                                             |
| Operating Temperature      | -40°C ~ 85°C (TA)                                     |
| Number of Elements         | 1                                                     |
| Number of Bits per Element | 1                                                     |
| Mounting Type              | Surface Mount                                         |
| Logic Type                 | Buffer, Non-Inverting                                 |
| Input Type                 | Schmitt Trigger                                       |
| Current - Output High, Low | 8mA, 8mA                                              |