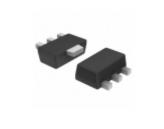

Image may be representation. See specs for product details.

## 2SC3650-TD

| Manufacturer Part Number: | 2SC3650-TD                               |
|---------------------------|------------------------------------------|
| Manufacturer/Brand:       | Original                                 |
| Part of Description:      | 2SC3650-TD Original                      |
| RoHs Status:              |                                          |
| Stock Condition:          | New original, 27823 pcs Stock Available. |
| Ship From:                | Hong Kong                                |
| Shipment Way:             | DHL/Fedex/TNT/UPS/EMS                    |

Specifications Part Number 2SC3650-TD Original Manufacturer 2SC3650-TD Original Description Integrated Circuits (ICs) > Specialized Hot ICs Category Part Status 27823 pcs Stock Lead free / RoHS Compliant RoHs Status Condtion New Original Stock Warranty 100% Perfect Functions Lead Time 2-3days after payment. PayPal / Telegraphic Transfer / Western Union Payment Shipping by DHL / Fedex / UPS