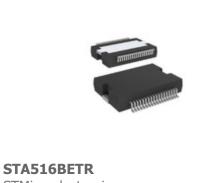

# STA516BE

**Manufacturer Part Number:** STA516BE **Manufacturer/Brand:** ST **Part of Description:** STA516BE ST **RoHs Status: Stock Condition:** New original, 13235 pcs Stock Available. **Ship From:** Hong Kong **Shipment Way:** DHL/Fedex/TNT/UPS/EMS

**Specifications** 

| Specifications |                                                 |
|----------------|-------------------------------------------------|
| Part Number    | STA516BE                                        |
| Manufacturer   | ST                                              |
| Description    | STA516BE ST                                     |
| Category       | Integrated Circuits (ICs) > Specialized Hot ICs |
| Part Status    | 13235 pcs Stock                                 |
| Series         | -                                               |
| RoHs Status    | Lead free / RoHS Compliant                      |
| Condtion       | New Original Stock                              |
| Warranty       | 100% Perfect Functions                          |
| Lead Time      | 2-3days after payment.                          |
| Payment        | PayPal / Telegraphic Transfer / Western Union   |
| Shipping by    | DHL / Fedex / UPS                               |
| Port           | HongKong                                        |
| RFO Email      |                                                 |