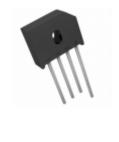

## **RS607 Manufacturer Part Number:** RS607 **Manufacturer/Brand:** SEP **Part of Description:** SEP DIP-4 **RoHs Status: Stock Condition:** New original, 2385 pcs Stock Available. **Ship From:** Hong Kong **Shipment Way:** DHL/Fedex/TNT/UPS/EMS

| Specifications |                                                 |
|----------------|-------------------------------------------------|
| Part Number    | RS607                                           |
| Manufacturer   | SEP                                             |
| Description    | SEP DIP-4                                       |
| Category       | Integrated Circuits (ICs) > Specialized Hot ICs |
| Part Status    | 2385 pcs Stock                                  |
| Series         | -                                               |
| RoHs Status    | Lead free / RoHS Compliant                      |
| Condtion       | New Original Stock                              |
| Warranty       | 100% Perfect Functions                          |
| Lead Time      | 2-3days after payment.                          |
| Payment        | PayPal / Telegraphic Transfer / Western Union   |
| Shipping by    | DHL / Fedex / UPS                               |
| Port           | HongKong                                        |
|                |                                                 |