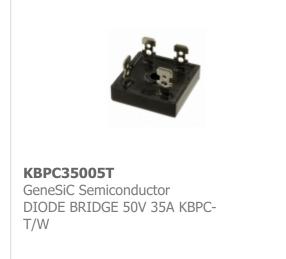

## You May Be Also Be interested

DIODE BRIDGE 50V 35A KBPC-W

GeneSiC Semiconductor

KBPC35-06

KBPC35005-G Comchip Technology RECTIFIER BRIDGE 35A 50V **KBPC** 

**IGBT** Modules

KBPC35-06