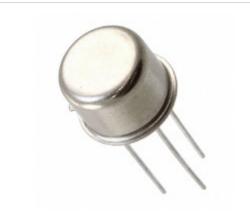

## JANTX2N2326AS

| Manufacturer Part Number: | JANTX2N2326AS                           |
|---------------------------|-----------------------------------------|
| Manufacturer/Brand:       | Microsemi                               |
| Part of Description:      | DIODE SILICON CTRL TO-5                 |
| Datasheets:               | JANTX2N2326AS.pdf                       |
| RoHs Status:              | Contains lead / RoHS non-compliant      |
| Stock Condition:          | New original, 2579 pcs Stock Available. |
| Ship From:                | Hong Kong                               |
| Shipment Way:             | DHL/Fedex/TNT/UPS/EMS                   |

## Specifications

| Manufacturer                             | Microsemi                                           |
|------------------------------------------|-----------------------------------------------------|
| Description                              | DIODE SILICON CTRL TO-5                             |
| Category                                 | Discrete Semiconductor Products > Thyristors - SCRs |
| Part Status                              | 2579 pcs Stock                                      |
| Voltage - Off State                      | 200V                                                |
| Voltage - Gate Trigger (Vgt) (Max)       | 800mV                                               |
| Supplier Device Package                  | TO-5                                                |
| Series                                   | Military, MIL-PRF-19500/276                         |
| SCR Type                                 | Sensitive Gate                                      |
| Packaging                                | Bulk                                                |
| Package / Case                           | TO-205AA, TO-5-3 Metal Can                          |
| Operating Temperature                    | -65°C ~ 125°C                                       |
| Mounting Type                            | Through Hole                                        |
| Current - On State (It (RMS)) (Max)      | -                                                   |
| Current - On State (It (AV)) (Max)       | 220mA                                               |
| Current - Non Rep. Surge 50, 60Hz (Itsm) | -                                                   |
| Current - Hold (Ih) (Max)                | 2mA                                                 |
|                                          | 200µA                                               |