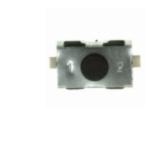

# KSR2113MTF

Manufacturer Part Number:KSR2113MTFManufacturer/Brand:FAIPart of Description:KSR2113MTF FAIRoHs Status:New original, 9666 pcs Stock Available.Stock Condition:New original, 9666 pcs Stock Available.Ship From:Hong KongShipment Way:DHL/Fedex/TNT/UPS/EMS

#### Specifications

| Specifications |                                                 |
|----------------|-------------------------------------------------|
| Part Number    | KSR2113MTF                                      |
| Manufacturer   | FAI                                             |
| Description    | KSR2113MTF FAI                                  |
| Category       | Integrated Circuits (ICs) > Specialized Hot ICs |
| Part Status    | 9666 pcs Stock                                  |
| Series         | -                                               |
| RoHs Status    | Lead free / RoHS Compliant                      |
| Condtion       | New Original Stock                              |
| Warranty       | 100% Perfect Functions                          |
| Lead Time      | 2-3days after payment.                          |
| Payment        | PayPal / Telegraphic Transfer / Western Union   |
| Shipping by    | DHL / Fedex / UPS                               |
| Port           | HongKong                                        |
| RFQ Email      | Info@YIC-Electronics.com                        |