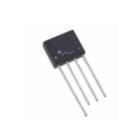

## **KBL08/51 Manufacturer Part Number:** KBL08/51 **Manufacturer/Brand:** VISHAY **Part of Description:** VISHAY DIP **RoHs Status: Stock Condition:** New original, 2679 pcs Stock Available.

|    | - · · ·      |     |      |
|----|--------------|-----|------|
| 96 | $\Delta CIT$ | Cat | ions |
|    |              |     | כוטו |

| Specifications |                                                 |  |
|----------------|-------------------------------------------------|--|
| Part Number    | KBL08/51                                        |  |
| Manufacturer   | VISHAY                                          |  |
| Description    | VISHAY DIP                                      |  |
| Category       | Integrated Circuits (ICs) > Specialized Hot ICs |  |
| Part Status    | 2679 pcs Stock                                  |  |
| Series         | -                                               |  |
| RoHs Status    | Lead free / RoHS Compliant                      |  |
| Condtion       | New Original Stock                              |  |
| Warranty       | 100% Perfect Functions                          |  |
| Lead Time      | 2-3days after payment.                          |  |
| Payment        | PayPal / Telegraphic Transfer / Western Union   |  |
| Shipping by    | DHL / Fedex / UPS                               |  |
| Port           | HongKong                                        |  |
| RFQ Email      | Info@YIC-Electronics.com                        |  |
|                |                                                 |  |