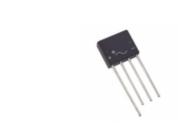

## **KBL08/51 Manufacturer Part Number:** KBL08/51 **Manufacturer/Brand:** VISHAY **Part of Description:** VISHAY DIP **RoHs Status: Stock Condition:** New original, 2679 pcs Stock Available.

|    | - · · ·      |     |      |
|----|--------------|-----|------|
| 96 | $\Delta CIT$ | Cat | ions |
|    |              |     | כוטו |

| Specifications |                                                 |  |
|----------------|-------------------------------------------------|--|
| Part Number    | KBL08/51                                        |  |
| Manufacturer   | VISHAY                                          |  |
| Description    | VISHAY DIP                                      |  |
| Category       | Integrated Circuits (ICs) > Specialized Hot ICs |  |
| Part Status    | 2679 pcs Stock                                  |  |
| Series         | -                                               |  |
| RoHs Status    | Lead free / RoHS Compliant                      |  |
| Condtion       | New Original Stock                              |  |
| Warranty       | 100% Perfect Functions                          |  |
| Lead Time      | 2-3days after payment.                          |  |
| Payment        | PayPal / Telegraphic Transfer / Western Union   |  |
| Shipping by    | DHL / Fedex / UPS                               |  |
| Port           | HongKong                                        |  |
| RFQ Email      | Info@YIC-Electronics.com                        |  |
|                |                                                 |  |