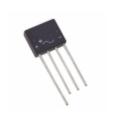

## **KBL08/51 Manufacturer Part Number:** KBL08/51 **Manufacturer/Brand:** VISHAY **Part of Description:** VISHAY DIP **RoHs Status: Stock Condition:** New original, 2679 pcs Stock Available.

|    | - · · ·      |     |      |
|----|--------------|-----|------|
| 96 | $\Delta CIT$ | Cat | ions |
|    |              |     | כוטו |

| Specifications |                                                 |  |
|----------------|-------------------------------------------------|--|
| Part Number    | KBL08/51                                        |  |
| Manufacturer   | VISHAY                                          |  |
| Description    | VISHAY DIP                                      |  |
| Category       | Integrated Circuits (ICs) > Specialized Hot ICs |  |
| Part Status    | 2679 pcs Stock                                  |  |
| Series         | -                                               |  |
| RoHs Status    | Lead free / RoHS Compliant                      |  |
| Condtion       | New Original Stock                              |  |
| Warranty       | 100% Perfect Functions                          |  |
| Lead Time      | 2-3days after payment.                          |  |
| Payment        | PayPal / Telegraphic Transfer / Western Union   |  |
| Shipping by    | DHL / Fedex / UPS                               |  |
| Port           | HongKong                                        |  |
| RFQ Email      | Info@YIC-Electronics.com                        |  |
|                |                                                 |  |