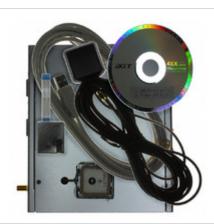

#### RGPSD012 RGPSD012 **Manufacturer Part Number: Manufacturer/Brand:** Semtech KIT EVAL FOR RGPSM002 **Part of Description:** 1.RGPSD012.pdf **Datasheets:** 2.RGPSD012.pdf **RoHs Status:** Contains lead / RoHS non-compliant **Stock Condition:** New original, 2697 pcs Stock Available. **Ship From:** Hong Kong

#### Specifications

| Part Number                   | RGPSD012                                             |
|-------------------------------|------------------------------------------------------|
| Manufacturer                  | Semtech                                              |
| Description                   | KIT EVAL FOR RGPSM002                                |
| Category                      | RF/IF and RFID > RF Evaluation and Development Kits, |
| Part Status                   | 2697 pcs Stock                                       |
| Туре                          | GPS                                                  |
| Supplied Contents             | 2 Boards, Cable                                      |
| Series                        | -                                                    |
| Frequency                     | -                                                    |
| For Use With/Related Products | RGPSM002                                             |