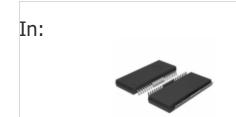

# BA5824FP-E2 Manufacturer Part Number: BA5824FP-E2 Manufacturer/Brand: ROHM

DHL/Fedex/TNT/UPS/EMS

Part of Description: BA5824FP-E2 ROHM

Stock Condition: New original, 1968 pcs Stock Available.

Ship From: Hong Kong

#### Specifications

| Specifications |                                                 |
|----------------|-------------------------------------------------|
| Part Number    | BA5824FP-E2                                     |
| Manufacturer   | ROHM                                            |
| Description    | BA5824FP-E2 ROHM                                |
| Category       | Integrated Circuits (ICs) > Specialized Hot ICs |
| Part Status    | 1968 pcs Stock                                  |
| Series         | -<br>-                                          |
| RoHs Status    | Lead free / RoHS Compliant                      |
| Condtion       | New Original Stock                              |
| Warranty       | 100% Perfect Functions                          |
| Lead Time      | 2-3days after payment.                          |
| Payment        | PayPal / Telegraphic Transfer / Western Union   |
| Shipping by    | DHL / Fedex / UPS                               |
| Port           | HongKong                                        |
| RFQ Email      | Info@YIC-Electronics.com                        |