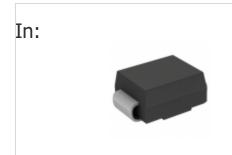

## **B340LB Manufacturer Part Number: B340LB** ٧ **Manufacturer/Brand: Part of Description:** V SMB **RoHs Status: Stock Condition:** New original, 5353 pcs Stock Available. **Ship From:** Hong Kong **Shipment Way:** DHL/Fedex/TNT/UPS/EMS

| Specifications |                                                 |
|----------------|-------------------------------------------------|
| Part Number    | B340LB                                          |
| Manufacturer   | V                                               |
| Description    | V SMB                                           |
| Category       | Integrated Circuits (ICs) > Specialized Hot ICs |
| Part Status    | 5353 pcs Stock                                  |
| Series         | -                                               |
| RoHs Status    | Lead free / RoHS Compliant                      |
| Condtion       | New Original Stock                              |
| Warranty       | 100% Perfect Functions                          |
| Lead Time      | 2-3days after payment.                          |
| Payment        | PayPal / Telegraphic Transfer / Western Union   |
| Shipping by    | DHL / Fedex / UPS                               |
| Port           | HongKong                                        |
|                |                                                 |