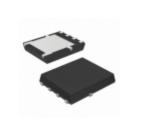

## **MBR1045MFS**

MBR1045MFS **Manufacturer Part Number: Manufacturer/Brand:** ON ON QFN **Part of Description: RoHs Status: Stock Condition:** New original, 433 pcs Stock Available. **Ship From:** Hong Kong **Shipment Way:** DHL/Fedex/TNT/UPS/EMS

| 3 | ppe | CII | ICc | ILIO | 115 |
|---|-----|-----|-----|------|-----|
|   |     |     |     |      |     |

| Part Number  | MBR1045MFS                                      |  |
|--------------|-------------------------------------------------|--|
| Manufacturer | ON                                              |  |
| Description  | ON QFN                                          |  |
| Category     | Integrated Circuits (ICs) > Specialized Hot ICs |  |
| Part Status  | 433 pcs Stock                                   |  |
| Series       | -                                               |  |
| RoHs Status  | Lead free / RoHS Compliant                      |  |
| Condtion     | New Original Stock                              |  |
| Warranty     | 100% Perfect Functions                          |  |
| Lead Time    | 2-3days after payment.                          |  |
| Payment      | PayPal / Telegraphic Transfer / Western Union   |  |
| Shipping by  | DHL / Fedex / UPS                               |  |
| Port         | HongKong                                        |  |
| RFQ Email    | Info@YIC-Electronics.com                        |  |
|              |                                                 |  |