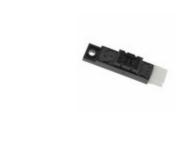

## **GP2A25NJ**

| Manufacturer Part Number: | GP2A25NJ                                |
|---------------------------|-----------------------------------------|
| Manufacturer/Brand:       | Sharp Microelectronics                  |
| Part of Description:      | GP2A25NJ SHARP                          |
| RoHs Status:              |                                         |
| Stock Condition:          | New original, 9685 pcs Stock Available. |
| Ship From:                | Hong Kong                               |
| Shipment Way:             | DHL/Fedex/TNT/UPS/EMS                   |

| Specifications |                                                 |
|----------------|-------------------------------------------------|
| Part Number    | GP2A25NJ                                        |
| Manufacturer   | Sharp Microelectronics                          |
| Description    | GP2A25NJ SHARP                                  |
| Category       | Integrated Circuits (ICs) > Specialized Hot ICs |
| Part Status    | 9685 pcs Stock                                  |
| Package        | DIP-3                                           |
| Series         | -                                               |
| RoHs Status    | Lead free / RoHS Compliant                      |
| Condtion       | New Original Stock                              |
| Warranty       | 100% Perfect Functions                          |
| Lead Time      | 2-3days after payment.                          |
| Payment        | PayPal / Telegraphic Transfer / Western Union   |
| Shipping by    | DHL / Fedex / UPS                               |
| Port           | HongKong                                        |
| RFQ Email      | Info@YIC-Electronics.com                        |