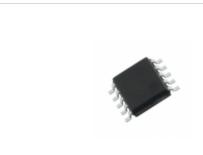

Image may be representation. See specs for product details.

## **LB1638M-TE-L**

**Manufacturer Part Number:** LB1638M-TE-L **Manufacturer/Brand:** SANYO **Part of Description:** LB1638M-TE-L SANYO **RoHs Status: Stock Condition:** New original, 8590 pcs Stock Available. **Ship From:** Hong Kong **Shipment Way:** DHL/Fedex/TNT/UPS/EMS

Specifications Part Number LB1638M-TE-L Manufacturer **SANYO** LB1638M-TE-L SANYO Description Integrated Circuits (ICs) > Specialized Hot ICs Category 8590 pcs Stock Part Status RoHs Status Lead free / RoHS Compliant Condtion New Original Stock Warranty 100% Perfect Functions Lead Time 2-3days after payment. PayPal / Telegraphic Transfer / Western Union Payment

## You May Be Also Be interested



Series

Shipping by

**RFQ Email** 

Port





DHL / Fedex / UPS

Info@YIC-Electronics.com

HongKong

LB1638MC-AH **ON Semiconductor** IC MOTOR DRIVER PAR 10SOIC



SANYO SANYO SOP20











## LB1638M-TE-L Related keyword

More

LB1638M-TE-L LB1638M-TE-L Electronic LB1638M-TE-L Price LB1638M-TE-L New

LB1638M-TE-L Components LB1638M-TE-L Manufacturer LB1638M-TE-L Original

LB1638M-TE-L Data Sheet

LB1638M-TE-L Distributor LB1638M-TE-L Picture LB1638M-TE-L Warranted

LB1638M-TE-L Datasheets

LB1638M-TE-L PDF LB1638M-TE-L Image LB1638M-TE-L Stock LB1638M-TE-L RFQ

LB1638M-TE-L Part LB1638M-TE-L Inventory LB1638M-TE-L Order Online

LB1638M-TE-L