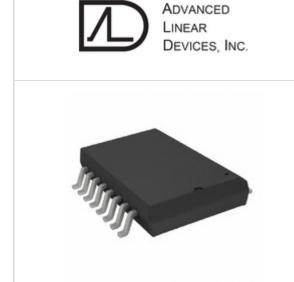

#### **ALD500AUSWCL**

| Manufacturer Part Number: | ALD500AUSWCL                                         |
|---------------------------|------------------------------------------------------|
| Manufacturer/Brand:       | Advanced Linear Devices, Inc.                        |
| Part of Description:      | IC ADC 18BIT DUAL 16SOIC                             |
| Datasheets:               | ALD500AUSWCL.pdf                                     |
| RoHs Status:              | RoHS Lead free / RoHS                                |
| Stock Condition:          | Compliant<br>New original, 2673 pcs Stock Available. |
| Ship From:                | Hong Kong                                            |
| Shipment Way:             | DHL/Fedex/TNT/UPS/EMS                                |

| Specifications             |                                                          |
|----------------------------|----------------------------------------------------------|
| Part Number                | ALD500AUSWCL                                             |
| Manufacturer               | Advanced Linear Devices, Inc.                            |
| Description                | IC ADC 18BIT DUAL 16SOIC                                 |
| _Category                  | Integrated Circuits (ICs) > Data Acquisition - Analog to |
| Part Status                | 2673 pcs Stock                                           |
| Voltage - Supply, Digital  | ±5V                                                      |
| Voltage - Supply, Analog   | ±5V                                                      |
| Supplier Device Package    | 16-SOIC                                                  |
| Series                     | -                                                        |
| Sampling Rate (Per Second) | -                                                        |
| Reference Type             | External                                                 |
| Ratio - S/H:ADC            | -                                                        |
| Packaging                  | Tube                                                     |
| Package / Case             | 16-SOIC (0.295", 7.50mm Width)                           |
| Operating Temperature      | 0°C ~ 70°C                                               |
| Number of Inputs           | 1                                                        |
| Number of Bits             | 18                                                       |
| Number of A/D Converters   | 1                                                        |
| Input Type                 | Differential                                             |
| Features                   | -                                                        |
| Data Interface             | -                                                        |
| Configuration              | ADC                                                      |
| Architecture               | SAR                                                      |