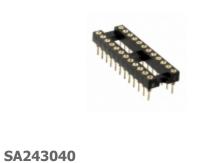

|
| RoHs Status:              |                                         |
| Stock Condition:          | New original, 5123 pcs Stock Available. |
| Ship From:                | Hong Kong                               |
| Shipment Way:             | DHL/Fedex/TNT/UPS/EMS                   |

Specifications SA2420DH Part Number Manufacturer PHI SA2420DH PHI Description Integrated Circuits (ICs) > Specialized Hot ICs Category Part Status 5123 pcs Stock Lead free / RoHS Compliant New Original Stock

RoHs Status Condtion Warranty 100% Perfect Functions Lead Time 2-3days after payment. PayPal / Telegraphic Transfer / Western Union Payment Shipping by DHL / Fedex / UPS Port HongKong RFQ Email Info@YIC-Electronics.com

## You May Be Also Be interested





Series











On Shore Technology Inc. CONN IC DIP SOCKET 24POS **GOLD** 

SA2420DH







SA2420DH PDF



SA2420DH

## SA2420DH Related keyword

SA2420DH Data Sheet

More

SA2420DH Electronic SA2420DH Components SA2420DH Distributor SA2420DH Image SA2420DH Part SA2420DH Price SA2420DH Manufacturer SA2420DH Stock SA2420DH Inventory SA2420DH Picture SA2420DH Order Online SA2420DH New SA2420DH Original SA2420DH Warranted SA2420DH RFQ

SA2420DH Datasheets