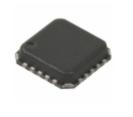

## Manufacturer Part Number: RF388SR Manufacturer/Brand: Original Part of Description: QFN RoHs Status: Stock Condition: New original, 2658 pcs Stock Available. Ship From: Hong Kong Shipment Way: DHL/Fedex/TNT/UPS/EMS

| Specifications |                                                 |  |
|----------------|-------------------------------------------------|--|
| Part Number    | RF388SR                                         |  |
| Manufacturer   | Original                                        |  |
| Description    | QFN                                             |  |
| Category       | Integrated Circuits (ICs) > Specialized Hot ICs |  |
| Part Status    | 2658 pcs Stock                                  |  |
| Series         | -                                               |  |
| RoHs Status    | Lead free / RoHS Compliant                      |  |
| Condtion       | New Original Stock                              |  |
| Warranty       | 100% Perfect Functions                          |  |
| Lead Time      | 2-3days after payment.                          |  |
| Payment        | PayPal / Telegraphic Transfer / Western Union   |  |
| Shipping by    | DHL / Fedex / UPS                               |  |
| Port           | HongKong                                        |  |
|                |                                                 |  |